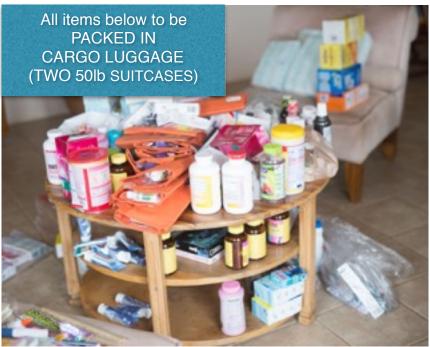

### **Relief Center Supplies**

All types of over-the-counter & Rx meds Tylenol, Ibuprofen, Childrens Meds, Adult Cough/Cold Meds, Neosporin (please ask for specific collection & packing instructions regarding meds) Multi-Vitamins for all ages Anti-fungal creams, sprays, powders Yeast infection creams, such as Gyne-Lotrimin Lice & Scabies Treatments All types of first aid supplies All types of baby items, such as powder, diaper rash ointment, diapers Toothbrushes & Toothpaste All types of topical/derm creams All types of acid reducer meds, like Omeprazole, Tums, Pepcid, etc. Tall kitchen garbage bags Ziplock bags of any size All types of office supplies, such as staplers, staples, copy paper Spanish bibles (lots needed) Spanish children's books (few)